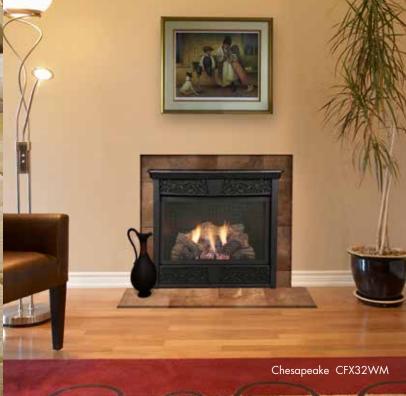

## Chesapeake (CFX Series)

This best-selling model comes complete with firebox, strikingly realistic log set, and decorative filigree face. Installation is worry free whether in the wall or in our beautifully crafted Barrington cabinet. With the Chesapeake vent free system, it's never been easier to add a fireplace to your home.

#### Quick Look:

- Triple Play Burner System® with loose embers glowing logs and yellow flames
- Your choice of Dark Walnut or Unfinished Cabinet, or purchase the unit only; no cabinet required
- Decorative filigree comes standard
- Up to 26,000 BTUs
- Available in 24" and 32" sizes
- Millivolt control (remote ready)