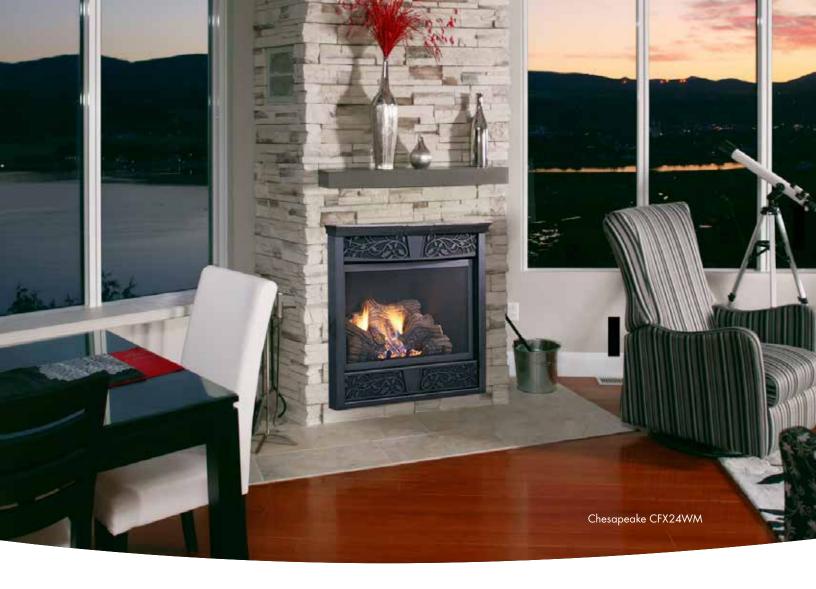

## TAKE HOME A BEST-SELLER

## Chesapeake (CFX Series)

This best-selling model comes complete with firebox, strikingly realistic log set, and decorative filigree face. Installation is worry free whether in the wall or in our beautifully crafted Barrington cabinet. With the Chesapeake vent free system, it's never been easier to add a fireplace to your home.

#### Quick Look:

- Triple Play Burner System® with loose embers glowing logs and yellow flames
- Your choice of Dark Walnut or Unfinished Cabinet, or purchase the unit only; no cabinet required
- Decorative filigree comes standard
- Up to 26,000 BTUs
- Available in 24" and 32" sizes
- Millivolt control (remote ready)