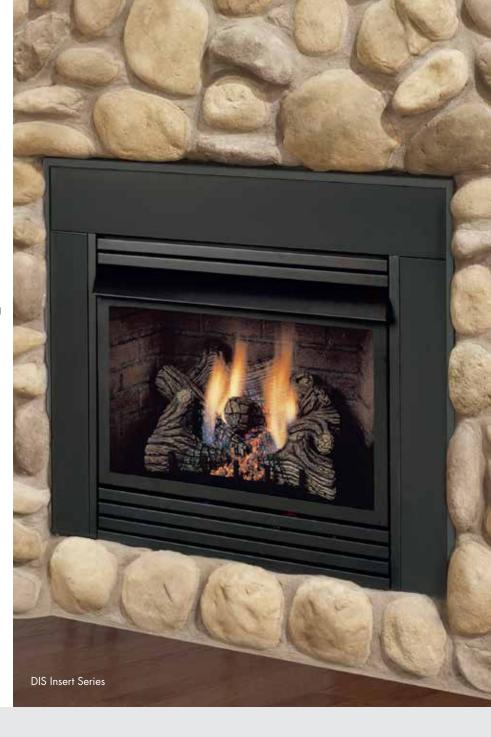

# GIVE YOUR MASONRY FIREPLACE A FACE LIFT

#### **DIS Insert Series**

A great way to convert your wood burning masonry fireplace into a more efficient heating system, this easy-to-install vent free insert fits most standard masonry fireplaces with a minimum opening of 24" high, 33" wide and 161/2" deep. With 28,000 BTUs, it keeps up to 950 square feet warm and cozy.

#### Quick Look:

- Triple Play Burner System® with loose embers, glowing logs and yellow flames
- Charred Timber log set
- 28,000 BTUs
- Millivolt control (remote ready)
- Removable unitized bottom louvers
- Standard blower