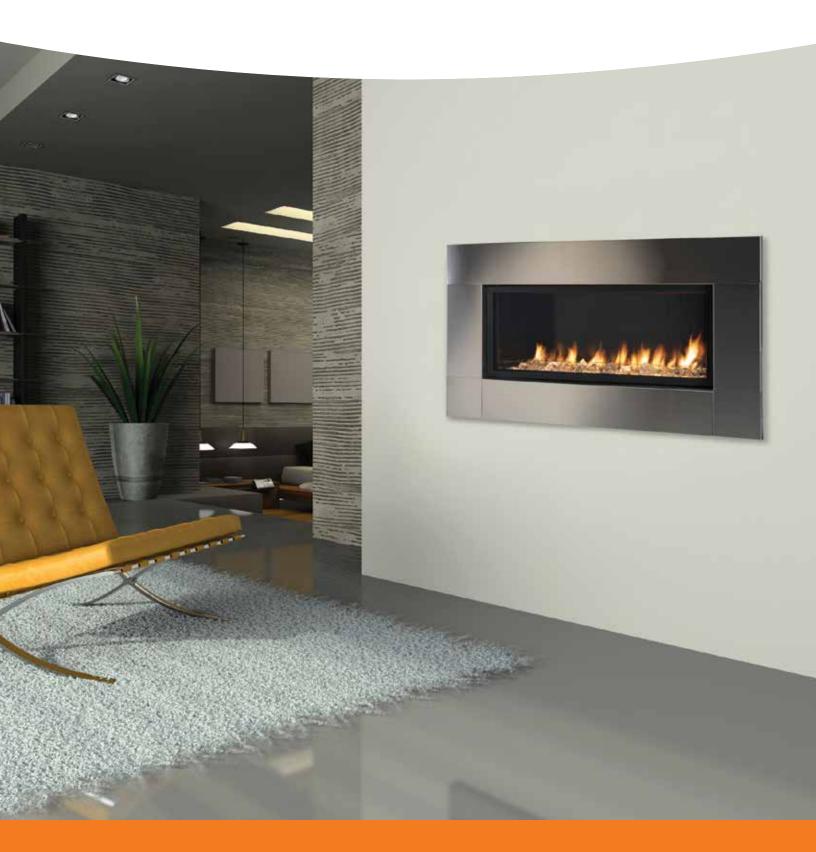

# CHOOSE THE FIREPLACE THAT'S RIGHT FOR YOU

Our Monessen vent free fireplaces offer flexible installation and a lineup so versatile, you're sure to find the model that's right for you. We've got everything from compact models, perfect for smaller rooms, to larger models with more heating power, from styles to suit the traditionalist in you, to linear units for that modern look you've been craving. Check out the advantages of a vent free fireplace from Monessen below:

# MAXIMIZE SAVINGS WITH UNBEATABLE EFFICIENCY

Vent free gas fireplaces, available in natural gas and propane designs, are a safe, green and energy efficient way to add heat to your home — in fact, they're 99.9% energy efficient. Because they are vent free, none of the heat gets lost up a vent, flue or chimney. Instead, fuel dollars get transformed into heat-warming energy. Plus, you'll always have the assurance of a heat source in the event of a power outage.

#### FREEDOM TO INSTALL ALMOST ANYWHERE

Because vent free fireplaces are designed to be installed and operated without a chimney, flue or vent, they can be located in areas where it would be impossible to install a vented fireplace. They provide the most economical of any heating option, because they only require a connection to a gas line.

#### ZERO CLEARANCE FOR ULTIMATE FLEXIBILITY

Monessen vent free fireplaces allow for zero clearance installation, which means they may be installed flush against any combustible surface such as drywall or wood. This gives you added flexibility and helps save installation dollars when deciding where to install your fireplace, whether on an interior or exterior wall, or even in a corner.