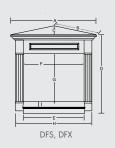

#### **DFX Series**

With its compact design, the DFX fireplace system is perfect for smaller rooms and provides up to 26,000 BTUs of heating power.

#### Quick Look:

- Triple Play Burner System® with loose embers, glowing logs and yellow flames
- Ceramic fiber log set
- 22,000 26,000 BTUs
- Available in 24" or 32" sizes
- Removable unitized louver system
- Millivolt control (remote ready)
- Includes black trim & louvers
- All cabinet options available in wall and corner configurations

# Vent Free Gas Fireplace Systems

| 4 DTIS 4 N   4 V E   4 2              |                                                                                                                                                                                                                                                                                                                     |                                                                                                                                                                                                                                                                                                                                                                                                                                                                                                                                                                                                                                                                                                                                                                                                                                                                               |                                 |
|---------------------------------------|---------------------------------------------------------------------------------------------------------------------------------------------------------------------------------------------------------------------------------------------------------------------------------------------------------------------|-------------------------------------------------------------------------------------------------------------------------------------------------------------------------------------------------------------------------------------------------------------------------------------------------------------------------------------------------------------------------------------------------------------------------------------------------------------------------------------------------------------------------------------------------------------------------------------------------------------------------------------------------------------------------------------------------------------------------------------------------------------------------------------------------------------------------------------------------------------------------------|---------------------------------|
|                                       |                                                                                                                                                                                                                                                                                                                     |                                                                                                                                                                                                                                                                                                                                                                                                                                                                                                                                                                                                                                                                                                                                                                                                                                                                               |                                 |
|                                       |                                                                                                                                                                                                                                                                                                                     |                                                                                                                                                                                                                                                                                                                                                                                                                                                                                                                                                                                                                                                                                                                                                                                                                                                                               |                                 |
|                                       |                                                                                                                                                                                                                                                                                                                     |                                                                                                                                                                                                                                                                                                                                                                                                                                                                                                                                                                                                                                                                                                                                                                                                                                                                               |                                 |
|                                       |                                                                                                                                                                                                                                                                                                                     |                                                                                                                                                                                                                                                                                                                                                                                                                                                                                                                                                                                                                                                                                                                                                                                                                                                                               |                                 |
| 37½"W x 13¼"H (497 sq in)             |                                                                                                                                                                                                                                                                                                                     |                                                                                                                                                                                                                                                                                                                                                                                                                                                                                                                                                                                                                                                                                                                                                                                                                                                                               |                                 |
| _                                     |                                                                                                                                                                                                                                                                                                                     |                                                                                                                                                                                                                                                                                                                                                                                                                                                                                                                                                                                                                                                                                                                                                                                                                                                                               |                                 |
|                                       |                                                                                                                                                                                                                                                                                                                     |                                                                                                                                                                                                                                                                                                                                                                                                                                                                                                                                                                                                                                                                                                                                                                                                                                                                               | CHESAPEAKE CFX32WM              |
| · · · · ·                             | · · ·                                                                                                                                                                                                                                                                                                               | <u> </u>                                                                                                                                                                                                                                                                                                                                                                                                                                                                                                                                                                                                                                                                                                                                                                                                                                                                      | Up to 26,000 (NG & LP)          |
| 52½"W x 44"H x 15"D (Inc Cabinet)     | 24½"W x 26½"H x 11%"D x 14"RW                                                                                                                                                                                                                                                                                       | 61%"W x 50%"H x 18%"D (Inc Cabinet)                                                                                                                                                                                                                                                                                                                                                                                                                                                                                                                                                                                                                                                                                                                                                                                                                                           | 32"W x 30"H x 13%"D x 21%"RW    |
| _                                     | 24%"W x 26%"H x 10%"D                                                                                                                                                                                                                                                                                               | _                                                                                                                                                                                                                                                                                                                                                                                                                                                                                                                                                                                                                                                                                                                                                                                                                                                                             | 32½"W x 30¼"H x 12¼"D           |
| 19¾"W x 11¾"H (232 sq in)             | 19¾"W x 11¾"H (232 sq in)                                                                                                                                                                                                                                                                                           | 26"W x 15¼"H (396 sq in)                                                                                                                                                                                                                                                                                                                                                                                                                                                                                                                                                                                                                                                                                                                                                                                                                                                      | 26"W x 15¼"H (396 sq in)        |
| BLO24T                                | BLO24T                                                                                                                                                                                                                                                                                                              | BLOT                                                                                                                                                                                                                                                                                                                                                                                                                                                                                                                                                                                                                                                                                                                                                                                                                                                                          | BLOT                            |
| DFS32C                                | DFS36C                                                                                                                                                                                                                                                                                                              | DFS42C                                                                                                                                                                                                                                                                                                                                                                                                                                                                                                                                                                                                                                                                                                                                                                                                                                                                        |                                 |
| Up to 38,000 (NG) / 34,000 (LP)       | Up to 38,000 (NG) / 34,000 (LP)                                                                                                                                                                                                                                                                                     | Up to 38,000 (NG) / 34,000 (LP)                                                                                                                                                                                                                                                                                                                                                                                                                                                                                                                                                                                                                                                                                                                                                                                                                                               |                                 |
| 37"W x 34½"H x 1856"D                 | 41"W x 34½"H x 20%"D                                                                                                                                                                                                                                                                                                | 47"W x 341/2"H x 201/8"D                                                                                                                                                                                                                                                                                                                                                                                                                                                                                                                                                                                                                                                                                                                                                                                                                                                      |                                 |
| 37¼"W x 35"H x 15½"D                  | 41¼"W x 35"H x 17½"D                                                                                                                                                                                                                                                                                                | 47¼"W x 35"H x 17½"D                                                                                                                                                                                                                                                                                                                                                                                                                                                                                                                                                                                                                                                                                                                                                                                                                                                          |                                 |
| 29%"W x 21%"H                         | 34"W x 21¾"H                                                                                                                                                                                                                                                                                                        | 40"W x 21¾"H                                                                                                                                                                                                                                                                                                                                                                                                                                                                                                                                                                                                                                                                                                                                                                                                                                                                  |                                 |
| Both                                  | Both                                                                                                                                                                                                                                                                                                                | Both                                                                                                                                                                                                                                                                                                                                                                                                                                                                                                                                                                                                                                                                                                                                                                                                                                                                          |                                 |
| BLOTMC                                | BLOTMC                                                                                                                                                                                                                                                                                                              | BLOTMC                                                                                                                                                                                                                                                                                                                                                                                                                                                                                                                                                                                                                                                                                                                                                                                                                                                                        |                                 |
| DFX24C                                | DFX32C                                                                                                                                                                                                                                                                                                              |                                                                                                                                                                                                                                                                                                                                                                                                                                                                                                                                                                                                                                                                                                                                                                                                                                                                               |                                 |
| Up to 22,000 (NG & LP)                | Up to 26,000 (NG & LP)                                                                                                                                                                                                                                                                                              |                                                                                                                                                                                                                                                                                                                                                                                                                                                                                                                                                                                                                                                                                                                                                                                                                                                                               |                                 |
| 24½"W x 26½"H x 11%"D                 | 32"W x 30"H x 13%"D                                                                                                                                                                                                                                                                                                 |                                                                                                                                                                                                                                                                                                                                                                                                                                                                                                                                                                                                                                                                                                                                                                                                                                                                               |                                 |
| 24¾"W x 26¾"H x 10½"D                 | 32½"W x 30¼"H x 12¼"D                                                                                                                                                                                                                                                                                               |                                                                                                                                                                                                                                                                                                                                                                                                                                                                                                                                                                                                                                                                                                                                                                                                                                                                               |                                 |
| 20"W x 11¾"H (234 sq in)              | 26"W x151/4"H (396 sq in)                                                                                                                                                                                                                                                                                           |                                                                                                                                                                                                                                                                                                                                                                                                                                                                                                                                                                                                                                                                                                                                                                                                                                                                               |                                 |
| BL024T                                | BLOT                                                                                                                                                                                                                                                                                                                |                                                                                                                                                                                                                                                                                                                                                                                                                                                                                                                                                                                                                                                                                                                                                                                                                                                                               |                                 |
| DIS (INSERT ONLY)                     | SMALL SURROUND                                                                                                                                                                                                                                                                                                      | LARGE SURROUND                                                                                                                                                                                                                                                                                                                                                                                                                                                                                                                                                                                                                                                                                                                                                                                                                                                                |                                 |
| Up to 28,000 (NG & LP)                | _                                                                                                                                                                                                                                                                                                                   | _                                                                                                                                                                                                                                                                                                                                                                                                                                                                                                                                                                                                                                                                                                                                                                                                                                                                             |                                 |
| 33"W x 26¾"H x 16½"D x 22¾" RW        | 43"W x 33"H                                                                                                                                                                                                                                                                                                         | 50"W x 36"H                                                                                                                                                                                                                                                                                                                                                                                                                                                                                                                                                                                                                                                                                                                                                                                                                                                                   |                                 |
| 33½"W x 27½"H x 16"D                  | _                                                                                                                                                                                                                                                                                                                   | _                                                                                                                                                                                                                                                                                                                                                                                                                                                                                                                                                                                                                                                                                                                                                                                                                                                                             |                                 |
| 27"W x 14½"H (392 sq in)              | _                                                                                                                                                                                                                                                                                                                   | _                                                                                                                                                                                                                                                                                                                                                                                                                                                                                                                                                                                                                                                                                                                                                                                                                                                                             |                                 |
| · · · · · · · · · · · · · · · · · · · | _                                                                                                                                                                                                                                                                                                                   | _                                                                                                                                                                                                                                                                                                                                                                                                                                                                                                                                                                                                                                                                                                                                                                                                                                                                             |                                 |
|                                       | BL024T  DFS32C  Up to 38,000 (NG) / 34,000 (LP)  37"W x 34½"H x 18¾"D  37¼"W x 35"H x 15½"D  29½"W x 21¾"H  Both  BL0TMC  DFX24C  Up to 22,000 (NG & LP)  24½"W x 26½"H x 11½"D  24¾"W x 26¾"H x 10½"D  20"W x 11¾"H (234 sq in)  BL024T  DIS (INSERT ONLY)  Up to 28,000 (NG & LP)  33"W x 26¾"H x 16½"D x 22¾" RW | Up to 37,000 (NG) / 36,000 (LP)  43"W x 28"H x 13"D  44"W x 32"H x 13\%"D  37\%"W x 13\%"H (497 sq in)  —  CHESAPEAKE CFX24 (U, DW)  Up to 22,000 (NG & LP)  52\%"W x 44"H x 15"D (Inc Cobinet)  19\%"W x 26\%"H x 11\%"D x 14"RW  —  19\%"W x 11\%"H (232 sq in)  BL024T  DFS32C  Up to 38,000 (NG) / 34,000 (LP)  37"W x 34\%"H x 18\%"D  41"W x 34\%"H x 20\%"D  37\%"W x 35"H x 15\%"D  41\%"W x 35"H x 17\%"D  29\%"W x 21\%"H  Both  BloTMC  DFX24C  Up to 22,000 (NG & LP)  24\%"W x 26\%"H x 11\%"D  24\%"W x 30\%"H x 13\%"D  32\%"W x 30\%"H x 13\%"D  24\%"W x 26\%"H x 11\%"D  32\"W x 30\%"H x 13\%"D  24\%"W x 26\%"H x 11\%"D  32\"W x 30\%"H x 13\%"D  24\%"W x 26\%"H x 11\%"D  26\"W x 11\%"H (394 sq in)  BlOZ4T  DIS (INSERT ONLY)  Up to 28,000 (NG & LP)  33\"W x 26\%"H x 16\%"D x 22\%" RW  33\%"W x 27\%"H x 16\"D  —  37\"W x 14\%"H (392 sq in)  — | Up to 37,000 (NG) / 36,000 (LP) |