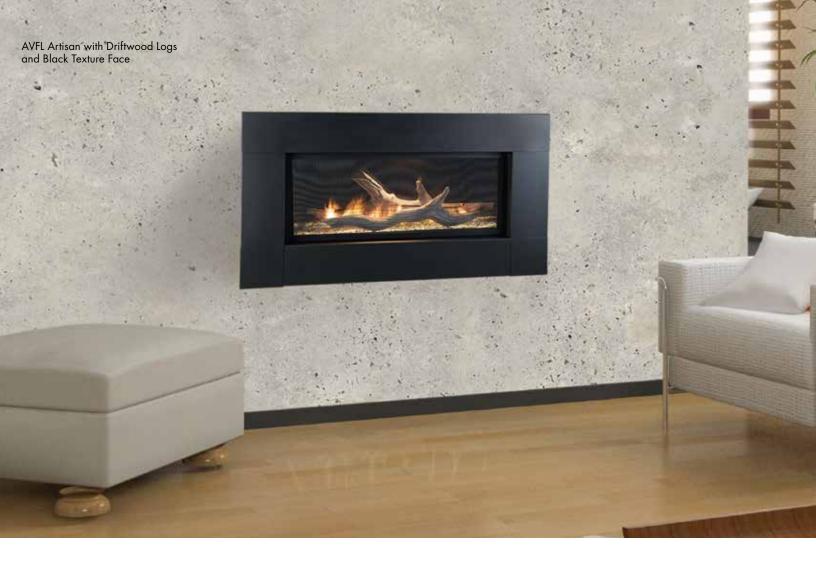

#### Artisan (AVFL Series)

The Monessen Artisan vent free fireplace is the perfect solution when you want to add a modern fireplace to your home, without the nuisance of venting and renovation. Boasting 99.9% efficiency and an abundance of optional accessories to customize your style, the Artisan heats up to 1400 square feet beautifully. Choose the stylish driftwood log set, rustic stone kit, shimmering iceberg glass, or go minimalist with just a coating of crushed fireglass, and transform the unit to suit your space.

#### **Fireglass Options**

Stone Kit

Diamond Iceberg Glass Iceberg Glass

#### **Finishing Options**

Stainless

Wide Contemporary Faces Black Steel Textured

Rope Light Kit (effect)