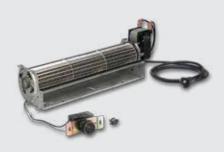

# ADD POWERED HEAT CIRCULATION

Select the BLOT, BLO24T, or BLOTMC forced air blower to quietly circulate the heat of your vent free fireplace or insert around your living space.

The BLOT is a 160 cfm variable speed blower for use with your CFX32 or DFX32 systems.

The BLO24T is a 160 cfm variable speed blower for use with your CFX24 or DFX24 systems.

The BLOTMC is a 160 cfm variable speed blower for use with your DFS series fireplaces.