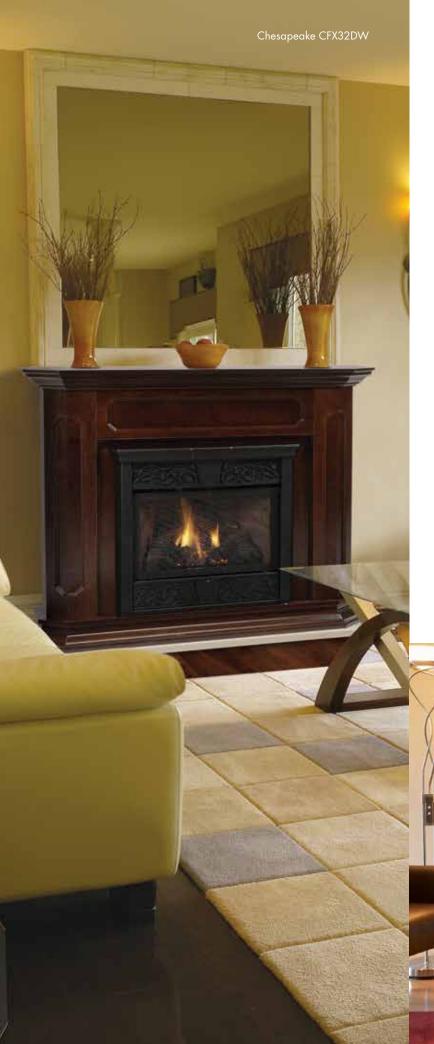

## Chesapeake (CFX Series)

This best-selling model comes complete with firebox, strikingly realistic log set, and decorative filigree face. Installation is worry free whether in the wall or in our beautifully crafted Barrington cabinet. With the Chesapeake vent free system, it's never been easier to add a fireplace to your home.

#### Quick Look:

- Triple Play Burner System® with loose embers glowing logs and yellow flames
- Your choice of Dark Walnut or Unfinished Cabinet, or purchase the unit only; no cabinet required
- Decorative filigree comes standard
- Up to 26,000 BTUs
- Available in 24" and 32" sizes
- Millivolt control (remote ready)