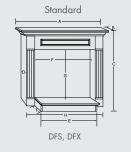

#### **DFS** Series

This full-size fireplace system provides ample heat for large rooms and also offers a variety of finishing options for a custom look.

#### Quick Look:

- Triple Play Burner System® with loose embers, glowing logs and yellow flames
- Removable unitized louver system
- 34,000 38,000 BTUs
- Fixed screen
- Concealed controls
- Black trim kit & louvers
- Available in 32" and 36" sizes
- Millivolt control (remote ready)

# Vent Free Gas Fireplace Systems

| 4 DTIS 4 N   4 V E   4 2              |                                                                                                                                                                                                                                                                                                                     |                                                                                                                                                                                                                                                                                                                                                                                                                                                                                                                                                                                                                                                                                                                                                                                                                                                                               |                                 |
|---------------------------------------|---------------------------------------------------------------------------------------------------------------------------------------------------------------------------------------------------------------------------------------------------------------------------------------------------------------------|-------------------------------------------------------------------------------------------------------------------------------------------------------------------------------------------------------------------------------------------------------------------------------------------------------------------------------------------------------------------------------------------------------------------------------------------------------------------------------------------------------------------------------------------------------------------------------------------------------------------------------------------------------------------------------------------------------------------------------------------------------------------------------------------------------------------------------------------------------------------------------|---------------------------------|
|                                       |                                                                                                                                                                                                                                                                                                                     |                                                                                                                                                                                                                                                                                                                                                                                                                                                                                                                                                                                                                                                                                                                                                                                                                                                                               |                                 |
|                                       |                                                                                                                                                                                                                                                                                                                     |                                                                                                                                                                                                                                                                                                                                                                                                                                                                                                                                                                                                                                                                                                                                                                                                                                                                               |                                 |
|                                       |                                                                                                                                                                                                                                                                                                                     |                                                                                                                                                                                                                                                                                                                                                                                                                                                                                                                                                                                                                                                                                                                                                                                                                                                                               |                                 |
|                                       |                                                                                                                                                                                                                                                                                                                     |                                                                                                                                                                                                                                                                                                                                                                                                                                                                                                                                                                                                                                                                                                                                                                                                                                                                               |                                 |
| 37½"W x 13¼"H (497 sq in)             |                                                                                                                                                                                                                                                                                                                     |                                                                                                                                                                                                                                                                                                                                                                                                                                                                                                                                                                                                                                                                                                                                                                                                                                                                               |                                 |
| _                                     |                                                                                                                                                                                                                                                                                                                     |                                                                                                                                                                                                                                                                                                                                                                                                                                                                                                                                                                                                                                                                                                                                                                                                                                                                               |                                 |
|                                       |                                                                                                                                                                                                                                                                                                                     |                                                                                                                                                                                                                                                                                                                                                                                                                                                                                                                                                                                                                                                                                                                                                                                                                                                                               | CHESAPEAKE CFX32WM              |
| · · · · ·                             | · · ·                                                                                                                                                                                                                                                                                                               | <u> </u>                                                                                                                                                                                                                                                                                                                                                                                                                                                                                                                                                                                                                                                                                                                                                                                                                                                                      | Up to 26,000 (NG & LP)          |
| 52½"W x 44"H x 15"D (Inc Cabinet)     | 24½"W x 26½"H x 11%"D x 14"RW                                                                                                                                                                                                                                                                                       | 61%"W x 50%"H x 18%"D (Inc Cabinet)                                                                                                                                                                                                                                                                                                                                                                                                                                                                                                                                                                                                                                                                                                                                                                                                                                           | 32"W x 30"H x 13%"D x 21%"RW    |
| _                                     | 24%"W x 26%"H x 10%"D                                                                                                                                                                                                                                                                                               | _                                                                                                                                                                                                                                                                                                                                                                                                                                                                                                                                                                                                                                                                                                                                                                                                                                                                             | 32½"W x 30¼"H x 12¼"D           |
| 19¾"W x 11¾"H (232 sq in)             | 19¾"W x 11¾"H (232 sq in)                                                                                                                                                                                                                                                                                           | 26"W x 15¼"H (396 sq in)                                                                                                                                                                                                                                                                                                                                                                                                                                                                                                                                                                                                                                                                                                                                                                                                                                                      | 26"W x 15¼"H (396 sq in)        |
| BLO24T                                | BLO24T                                                                                                                                                                                                                                                                                                              | BLOT                                                                                                                                                                                                                                                                                                                                                                                                                                                                                                                                                                                                                                                                                                                                                                                                                                                                          | BLOT                            |
| DFS32C                                | DFS36C                                                                                                                                                                                                                                                                                                              | DFS42C                                                                                                                                                                                                                                                                                                                                                                                                                                                                                                                                                                                                                                                                                                                                                                                                                                                                        |                                 |
| Up to 38,000 (NG) / 34,000 (LP)       | Up to 38,000 (NG) / 34,000 (LP)                                                                                                                                                                                                                                                                                     | Up to 38,000 (NG) / 34,000 (LP)                                                                                                                                                                                                                                                                                                                                                                                                                                                                                                                                                                                                                                                                                                                                                                                                                                               |                                 |
| 37"W x 34½"H x 1856"D                 | 41"W x 34½"H x 20%"D                                                                                                                                                                                                                                                                                                | 47"W x 341/2"H x 201/8"D                                                                                                                                                                                                                                                                                                                                                                                                                                                                                                                                                                                                                                                                                                                                                                                                                                                      |                                 |
| 37¼"W x 35"H x 15½"D                  | 41¼"W x 35"H x 17½"D                                                                                                                                                                                                                                                                                                | 47¼"W x 35"H x 17½"D                                                                                                                                                                                                                                                                                                                                                                                                                                                                                                                                                                                                                                                                                                                                                                                                                                                          |                                 |
| 29%"W x 21%"H                         | 34"W x 21¾"H                                                                                                                                                                                                                                                                                                        | 40"W x 21¾"H                                                                                                                                                                                                                                                                                                                                                                                                                                                                                                                                                                                                                                                                                                                                                                                                                                                                  |                                 |
| Both                                  | Both                                                                                                                                                                                                                                                                                                                | Both                                                                                                                                                                                                                                                                                                                                                                                                                                                                                                                                                                                                                                                                                                                                                                                                                                                                          |                                 |
| BLOTMC                                | BLOTMC                                                                                                                                                                                                                                                                                                              | BLOTMC                                                                                                                                                                                                                                                                                                                                                                                                                                                                                                                                                                                                                                                                                                                                                                                                                                                                        |                                 |
| DFX24C                                | DFX32C                                                                                                                                                                                                                                                                                                              |                                                                                                                                                                                                                                                                                                                                                                                                                                                                                                                                                                                                                                                                                                                                                                                                                                                                               |                                 |
| Up to 22,000 (NG & LP)                | Up to 26,000 (NG & LP)                                                                                                                                                                                                                                                                                              |                                                                                                                                                                                                                                                                                                                                                                                                                                                                                                                                                                                                                                                                                                                                                                                                                                                                               |                                 |
| 24½"W x 26½"H x 11%"D                 | 32"W x 30"H x 13%"D                                                                                                                                                                                                                                                                                                 |                                                                                                                                                                                                                                                                                                                                                                                                                                                                                                                                                                                                                                                                                                                                                                                                                                                                               |                                 |
| 24¾"W x 26¾"H x 10½"D                 | 32½"W x 30¼"H x 12¼"D                                                                                                                                                                                                                                                                                               |                                                                                                                                                                                                                                                                                                                                                                                                                                                                                                                                                                                                                                                                                                                                                                                                                                                                               |                                 |
| 20"W x 11¾"H (234 sq in)              | 26"W x151/4"H (396 sq in)                                                                                                                                                                                                                                                                                           |                                                                                                                                                                                                                                                                                                                                                                                                                                                                                                                                                                                                                                                                                                                                                                                                                                                                               |                                 |
| BL024T                                | BLOT                                                                                                                                                                                                                                                                                                                |                                                                                                                                                                                                                                                                                                                                                                                                                                                                                                                                                                                                                                                                                                                                                                                                                                                                               |                                 |
| DIS (INSERT ONLY)                     | SMALL SURROUND                                                                                                                                                                                                                                                                                                      | LARGE SURROUND                                                                                                                                                                                                                                                                                                                                                                                                                                                                                                                                                                                                                                                                                                                                                                                                                                                                |                                 |
| Up to 28,000 (NG & LP)                | _                                                                                                                                                                                                                                                                                                                   | _                                                                                                                                                                                                                                                                                                                                                                                                                                                                                                                                                                                                                                                                                                                                                                                                                                                                             |                                 |
| 33"W x 26¾"H x 16½"D x 22¾" RW        | 43"W x 33"H                                                                                                                                                                                                                                                                                                         | 50"W x 36"H                                                                                                                                                                                                                                                                                                                                                                                                                                                                                                                                                                                                                                                                                                                                                                                                                                                                   |                                 |
| 33½"W x 27½"H x 16"D                  | _                                                                                                                                                                                                                                                                                                                   | _                                                                                                                                                                                                                                                                                                                                                                                                                                                                                                                                                                                                                                                                                                                                                                                                                                                                             |                                 |
| 27"W x 14½"H (392 sq in)              | _                                                                                                                                                                                                                                                                                                                   | _                                                                                                                                                                                                                                                                                                                                                                                                                                                                                                                                                                                                                                                                                                                                                                                                                                                                             |                                 |
| · · · · · · · · · · · · · · · · · · · | _                                                                                                                                                                                                                                                                                                                   | _                                                                                                                                                                                                                                                                                                                                                                                                                                                                                                                                                                                                                                                                                                                                                                                                                                                                             |                                 |
|                                       | BL024T  DFS32C  Up to 38,000 (NG) / 34,000 (LP)  37"W x 34½"H x 18¾"D  37¼"W x 35"H x 15½"D  29½"W x 21¾"H  Both  BL0TMC  DFX24C  Up to 22,000 (NG & LP)  24½"W x 26½"H x 11½"D  24¾"W x 26¾"H x 10½"D  20"W x 11¾"H (234 sq in)  BL024T  DIS (INSERT ONLY)  Up to 28,000 (NG & LP)  33"W x 26¾"H x 16½"D x 22¾" RW | Up to 37,000 (NG) / 36,000 (LP)  43"W x 28"H x 13"D  44"W x 32"H x 13\%"D  37\%"W x 13\%"H (497 sq in)  —  CHESAPEAKE CFX24 (U, DW)  Up to 22,000 (NG & LP)  52\%"W x 44"H x 15"D (Inc Cobinet)  19\%"W x 26\%"H x 11\%"D x 14"RW  —  19\%"W x 11\%"H (232 sq in)  BL024T  DFS32C  Up to 38,000 (NG) / 34,000 (LP)  37"W x 34\%"H x 18\%"D  41"W x 34\%"H x 20\%"D  37\%"W x 35"H x 15\%"D  41\%"W x 35"H x 17\%"D  29\%"W x 21\%"H  Both  BloTMC  DFX24C  Up to 22,000 (NG & LP)  24\%"W x 26\%"H x 11\%"D  24\%"W x 30\%"H x 13\%"D  32\%"W x 30\%"H x 13\%"D  24\%"W x 26\%"H x 11\%"D  32\"W x 30\%"H x 13\%"D  24\%"W x 26\%"H x 11\%"D  32\"W x 30\%"H x 13\%"D  24\%"W x 26\%"H x 11\%"D  26\"W x 11\%"H (394 sq in)  BlOZ4T  DIS (INSERT ONLY)  Up to 28,000 (NG & LP)  33\"W x 26\%"H x 16\%"D x 22\%" RW  33\%"W x 27\%"H x 16\"D  —  37\"W x 14\%"H (392 sq in)  — | Up to 37,000 (NG) / 36,000 (LP) |