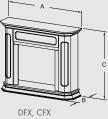

## Chesapeake (CFX Series)

This best-selling model comes complete with firebox, strikingly realistic log set, and decorative filigree face. Installation is worry free whether in the wall or in our beautifully crafted Barrington cabinet. With the Chesapeake vent free system, it's never been easier to add a fireplace to your home.

#### Quick Look:

- Triple Play Burner System® with loose embers glowing logs and yellow flames
- Your choice of Dark Walnut or Unfinished Cabinet, or purchase the unit only; no cabinet required
- Decorative filigree comes standard
- Up to 26,000 BTUs
- Available in 24" and 32" sizes
- Millivolt control (remote ready)

# Vent Free Gas Fireplace Systems

| 4 DTIS 4 N   4 V E   4 2              |                                                                                                                                                                                                                                                                                                                     |                                                                                                                                                                                                                                                                                                                                                                                                                                                                                                                                                                                                                                                                                                                                                                                                                                                                               |                                 |
|---------------------------------------|---------------------------------------------------------------------------------------------------------------------------------------------------------------------------------------------------------------------------------------------------------------------------------------------------------------------|-------------------------------------------------------------------------------------------------------------------------------------------------------------------------------------------------------------------------------------------------------------------------------------------------------------------------------------------------------------------------------------------------------------------------------------------------------------------------------------------------------------------------------------------------------------------------------------------------------------------------------------------------------------------------------------------------------------------------------------------------------------------------------------------------------------------------------------------------------------------------------|---------------------------------|
|                                       |                                                                                                                                                                                                                                                                                                                     |                                                                                                                                                                                                                                                                                                                                                                                                                                                                                                                                                                                                                                                                                                                                                                                                                                                                               |                                 |
|                                       |                                                                                                                                                                                                                                                                                                                     |                                                                                                                                                                                                                                                                                                                                                                                                                                                                                                                                                                                                                                                                                                                                                                                                                                                                               |                                 |
|                                       |                                                                                                                                                                                                                                                                                                                     |                                                                                                                                                                                                                                                                                                                                                                                                                                                                                                                                                                                                                                                                                                                                                                                                                                                                               |                                 |
|                                       |                                                                                                                                                                                                                                                                                                                     |                                                                                                                                                                                                                                                                                                                                                                                                                                                                                                                                                                                                                                                                                                                                                                                                                                                                               |                                 |
| 37½"W x 13¼"H (497 sq in)             |                                                                                                                                                                                                                                                                                                                     |                                                                                                                                                                                                                                                                                                                                                                                                                                                                                                                                                                                                                                                                                                                                                                                                                                                                               |                                 |
| _                                     |                                                                                                                                                                                                                                                                                                                     |                                                                                                                                                                                                                                                                                                                                                                                                                                                                                                                                                                                                                                                                                                                                                                                                                                                                               |                                 |
|                                       |                                                                                                                                                                                                                                                                                                                     |                                                                                                                                                                                                                                                                                                                                                                                                                                                                                                                                                                                                                                                                                                                                                                                                                                                                               | CHESAPEAKE CFX32WM              |
| · · · · ·                             | · · ·                                                                                                                                                                                                                                                                                                               | <u> </u>                                                                                                                                                                                                                                                                                                                                                                                                                                                                                                                                                                                                                                                                                                                                                                                                                                                                      | Up to 26,000 (NG & LP)          |
| 52½"W x 44"H x 15"D (Inc Cabinet)     | 24½"W x 26½"H x 11%"D x 14"RW                                                                                                                                                                                                                                                                                       | 61%"W x 50%"H x 18%"D (Inc Cabinet)                                                                                                                                                                                                                                                                                                                                                                                                                                                                                                                                                                                                                                                                                                                                                                                                                                           | 32"W x 30"H x 13%"D x 21%"RW    |
| _                                     | 24%"W x 26%"H x 10%"D                                                                                                                                                                                                                                                                                               | _                                                                                                                                                                                                                                                                                                                                                                                                                                                                                                                                                                                                                                                                                                                                                                                                                                                                             | 32½"W x 30¼"H x 12¼"D           |
| 19¾"W x 11¾"H (232 sq in)             | 19¾"W x 11¾"H (232 sq in)                                                                                                                                                                                                                                                                                           | 26"W x 15¼"H (396 sq in)                                                                                                                                                                                                                                                                                                                                                                                                                                                                                                                                                                                                                                                                                                                                                                                                                                                      | 26"W x 15¼"H (396 sq in)        |
| BLO24T                                | BLO24T                                                                                                                                                                                                                                                                                                              | BLOT                                                                                                                                                                                                                                                                                                                                                                                                                                                                                                                                                                                                                                                                                                                                                                                                                                                                          | BLOT                            |
| DFS32C                                | DFS36C                                                                                                                                                                                                                                                                                                              | DFS42C                                                                                                                                                                                                                                                                                                                                                                                                                                                                                                                                                                                                                                                                                                                                                                                                                                                                        |                                 |
| Up to 38,000 (NG) / 34,000 (LP)       | Up to 38,000 (NG) / 34,000 (LP)                                                                                                                                                                                                                                                                                     | Up to 38,000 (NG) / 34,000 (LP)                                                                                                                                                                                                                                                                                                                                                                                                                                                                                                                                                                                                                                                                                                                                                                                                                                               |                                 |
| 37"W x 34½"H x 1856"D                 | 41"W x 34½"H x 20%"D                                                                                                                                                                                                                                                                                                | 47"W x 341/2"H x 201/8"D                                                                                                                                                                                                                                                                                                                                                                                                                                                                                                                                                                                                                                                                                                                                                                                                                                                      |                                 |
| 37¼"W x 35"H x 15½"D                  | 41¼"W x 35"H x 17½"D                                                                                                                                                                                                                                                                                                | 47¼"W x 35"H x 17½"D                                                                                                                                                                                                                                                                                                                                                                                                                                                                                                                                                                                                                                                                                                                                                                                                                                                          |                                 |
| 29%"W x 21%"H                         | 34"W x 21¾"H                                                                                                                                                                                                                                                                                                        | 40"W x 21¾"H                                                                                                                                                                                                                                                                                                                                                                                                                                                                                                                                                                                                                                                                                                                                                                                                                                                                  |                                 |
| Both                                  | Both                                                                                                                                                                                                                                                                                                                | Both                                                                                                                                                                                                                                                                                                                                                                                                                                                                                                                                                                                                                                                                                                                                                                                                                                                                          |                                 |
| BLOTMC                                | BLOTMC                                                                                                                                                                                                                                                                                                              | BLOTMC                                                                                                                                                                                                                                                                                                                                                                                                                                                                                                                                                                                                                                                                                                                                                                                                                                                                        |                                 |
| DFX24C                                | DFX32C                                                                                                                                                                                                                                                                                                              |                                                                                                                                                                                                                                                                                                                                                                                                                                                                                                                                                                                                                                                                                                                                                                                                                                                                               |                                 |
| Up to 22,000 (NG & LP)                | Up to 26,000 (NG & LP)                                                                                                                                                                                                                                                                                              |                                                                                                                                                                                                                                                                                                                                                                                                                                                                                                                                                                                                                                                                                                                                                                                                                                                                               |                                 |
| 24½"W x 26½"H x 11%"D                 | 32"W x 30"H x 13%"D                                                                                                                                                                                                                                                                                                 |                                                                                                                                                                                                                                                                                                                                                                                                                                                                                                                                                                                                                                                                                                                                                                                                                                                                               |                                 |
| 24¾"W x 26¾"H x 10½"D                 | 32½"W x 30¼"H x 12¼"D                                                                                                                                                                                                                                                                                               |                                                                                                                                                                                                                                                                                                                                                                                                                                                                                                                                                                                                                                                                                                                                                                                                                                                                               |                                 |
| 20"W x 11¾"H (234 sq in)              | 26"W x151/4"H (396 sq in)                                                                                                                                                                                                                                                                                           |                                                                                                                                                                                                                                                                                                                                                                                                                                                                                                                                                                                                                                                                                                                                                                                                                                                                               |                                 |
| BL024T                                | BLOT                                                                                                                                                                                                                                                                                                                |                                                                                                                                                                                                                                                                                                                                                                                                                                                                                                                                                                                                                                                                                                                                                                                                                                                                               |                                 |
| DIS (INSERT ONLY)                     | SMALL SURROUND                                                                                                                                                                                                                                                                                                      | LARGE SURROUND                                                                                                                                                                                                                                                                                                                                                                                                                                                                                                                                                                                                                                                                                                                                                                                                                                                                |                                 |
| Up to 28,000 (NG & LP)                | _                                                                                                                                                                                                                                                                                                                   | _                                                                                                                                                                                                                                                                                                                                                                                                                                                                                                                                                                                                                                                                                                                                                                                                                                                                             |                                 |
| 33"W x 26¾"H x 16½"D x 22¾" RW        | 43"W x 33"H                                                                                                                                                                                                                                                                                                         | 50"W x 36"H                                                                                                                                                                                                                                                                                                                                                                                                                                                                                                                                                                                                                                                                                                                                                                                                                                                                   |                                 |
| 33½"W x 27½"H x 16"D                  | _                                                                                                                                                                                                                                                                                                                   | _                                                                                                                                                                                                                                                                                                                                                                                                                                                                                                                                                                                                                                                                                                                                                                                                                                                                             |                                 |
| 27"W x 14½"H (392 sq in)              | _                                                                                                                                                                                                                                                                                                                   | _                                                                                                                                                                                                                                                                                                                                                                                                                                                                                                                                                                                                                                                                                                                                                                                                                                                                             |                                 |
| · · · · · · · · · · · · · · · · · · · | _                                                                                                                                                                                                                                                                                                                   | _                                                                                                                                                                                                                                                                                                                                                                                                                                                                                                                                                                                                                                                                                                                                                                                                                                                                             |                                 |
|                                       | BL024T  DFS32C  Up to 38,000 (NG) / 34,000 (LP)  37"W x 34½"H x 18¾"D  37¼"W x 35"H x 15½"D  29½"W x 21¾"H  Both  BL0TMC  DFX24C  Up to 22,000 (NG & LP)  24½"W x 26½"H x 11½"D  24¾"W x 26¾"H x 10½"D  20"W x 11¾"H (234 sq in)  BL024T  DIS (INSERT ONLY)  Up to 28,000 (NG & LP)  33"W x 26¾"H x 16½"D x 22¾" RW | Up to 37,000 (NG) / 36,000 (LP)  43"W x 28"H x 13"D  44"W x 32"H x 13\%"D  37\%"W x 13\%"H (497 sq in)  —  CHESAPEAKE CFX24 (U, DW)  Up to 22,000 (NG & LP)  52\%"W x 44"H x 15"D (Inc Cobinet)  19\%"W x 26\%"H x 11\%"D x 14"RW  —  19\%"W x 11\%"H (232 sq in)  BL024T  DFS32C  Up to 38,000 (NG) / 34,000 (LP)  37"W x 34\%"H x 18\%"D  41"W x 34\%"H x 20\%"D  37\%"W x 35"H x 15\%"D  41\%"W x 35"H x 17\%"D  29\%"W x 21\%"H  Both  BloTMC  DFX24C  Up to 22,000 (NG & LP)  24\%"W x 26\%"H x 11\%"D  24\%"W x 30\%"H x 13\%"D  32\%"W x 30\%"H x 13\%"D  24\%"W x 26\%"H x 11\%"D  32\"W x 30\%"H x 13\%"D  24\%"W x 26\%"H x 11\%"D  32\"W x 30\%"H x 13\%"D  24\%"W x 26\%"H x 11\%"D  26\"W x 11\%"H (394 sq in)  BlOZ4T  DIS (INSERT ONLY)  Up to 28,000 (NG & LP)  33\"W x 26\%"H x 16\%"D x 22\%" RW  33\%"W x 27\%"H x 16\"D  —  37\"W x 14\%"H (392 sq in)  — | Up to 37,000 (NG) / 36,000 (LP) |