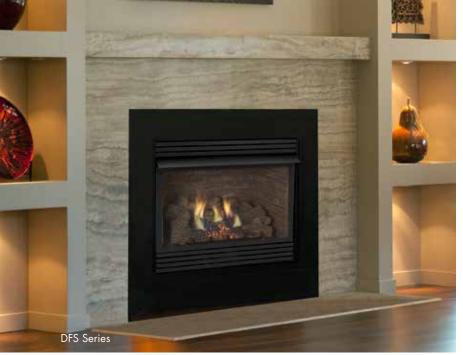

#### **DFS** Series

This full-size fireplace system provides ample heat for large rooms and also offers a variety of finishing options for a custom look.

#### Quick Look:

- Triple Play Burner System® with loose embers, glowing logs and yellow flames
- Removable unitized louver system
- 34,000 38,000 BTUs
- Fixed screen
- Concealed controls
- Black trim kit & louvers
- Available in 32" and 36" sizes
- Millivolt control (remote ready)