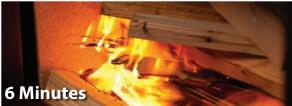

## The Revolutionary Igniter Option

Starting your wood insert has never been easier! Much like Charles Kettering's invention of the electric automobile ignition 100 years ago, the GreenStart igniter system has evolved the ignition of fire in a spectacular way and has become the greatest innovation in wood heating in over 100 years.

## Push A Button

## Start Your Fire

Hot surface igniter blows 1400 degree heated air into firebox igniting the wood.

Igniter shuts down and blower continues to push air acting as a bellow to fan the fire.

Blower shuts down. Homeowner adjusts damper and air controls to maintain fire.