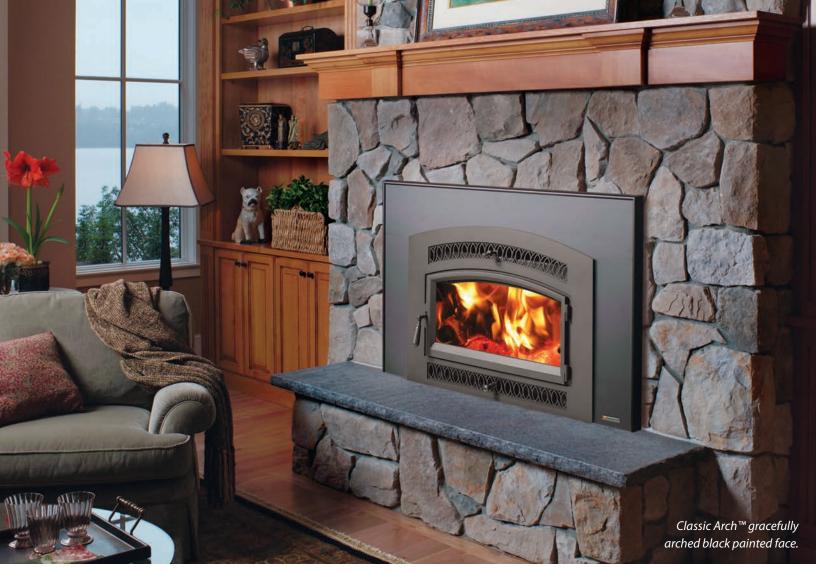

#### For Arched Door Insert

Classic Arch™ gracefully arched black painted face.

Artisan™ hand-forged, hand-hammered iron face.