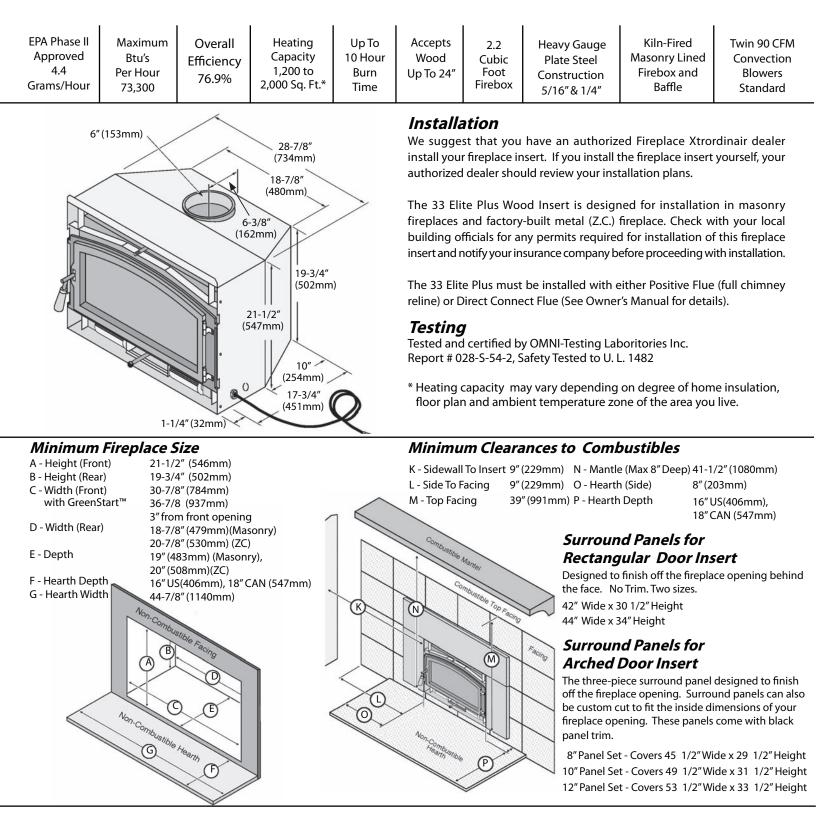

## **33 Elite Plus Wood Burning Fireplace Insert**

### **Turn Your Old Inefficient Fireplace Into A Reliable Source of Heat!**

The 33 Elite Plus wood burning fireplace insert can convert your wasteful masonry or zero clearance fireplace into an excellent heat source that can provide reliable heat at a fraction of the cost of electricity or oil. Not only is heating with wood affordable, it is extremely efficient when utilizing the clean burning, non-catalytic technology found in the 33 Elite. With a five-sided convection chamber and standard twin 90 CFM fans, this insert is designed to deliver the maximum heat output from the wood you burn. It has the ability to heat up to 2,000 square feet for up to 10 hours on a single load of wood. The ultra-efficient 33 Elite Plus boasts 76.9% efficiency and an EPA certified 4.4 grams of emissions per hour.

#### **Easy To Live With**

Operation is as easy as a push of a button. A single air control allows you to set the fire to your desired setting. The 33 Elite is also one of the only wood burning inserts to feature a bypass damper that lets you open the flue before starting or reloading your wood making fire start-up a snap and preventing smoke spillage into your home.

#### **American Made!**

The 33 Elite Plus fireplace insert is premium quality with a long lasting value. The insert is American made and created out of only the highest quality materials such as heavy gauge steel (up to 5/16" thick), unibody firebox, real masonry brick, one piece seamless flue and stainless steel baffle and air tubes. All of this contributes to the durability and longevity of the product which is backed by Fireplace Xtrordinair's "Real World" Seven Year warranty.