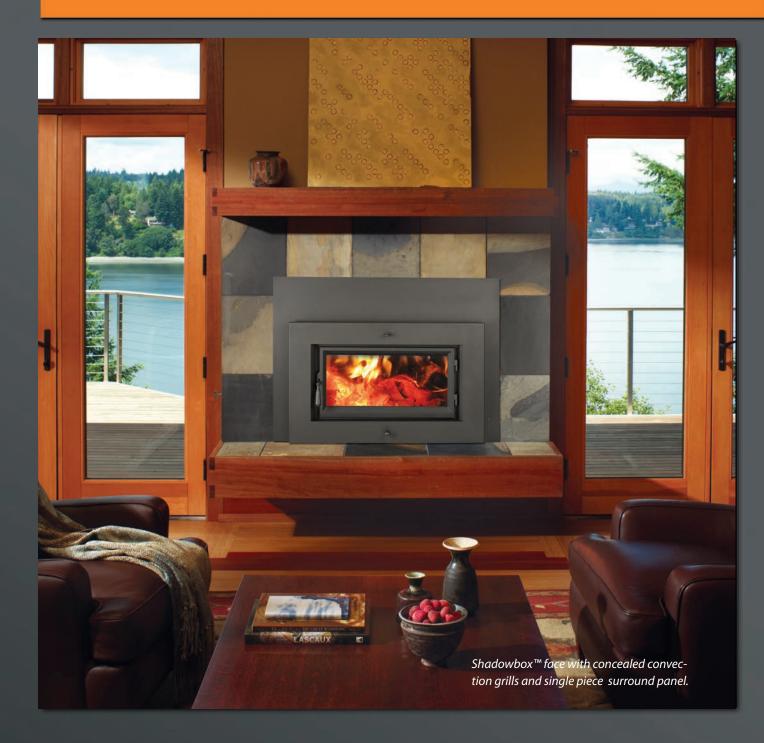

#### For Rectangular Door Insert

Black Painted Shadowbox™ face with concealed convection grills and single piece surround panel.

Bronze Painted Shadowbox™ face with concealed convection grills and single piece surround panel.