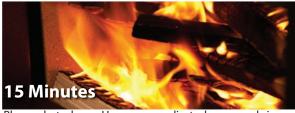

## The Revolutionary Igniter Option

Starting your wood insert has never been easier! Much like Charles Kettering's invention of the electric automobile ignition 100 years ago, the GreenStart igniter system has evolved the ignition of fire in a spectacular way and has become the greatest innovation in wood heating in over 100 years.

## Push A Button

## Start Your Fire

Hot surface igniter blows 1400 degree heated air into firebox igniting the wood.

Igniter shuts down and blower continues to push air acting as a bellow to fan the fire.

Blower shuts down. Homeowner adjusts damper and air controls to maintain fire.