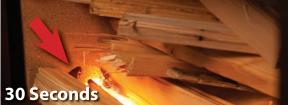

## Start Your Fire

Hot surface igniter blows 1400 degree heated air into firebox igniting the wood.

Igniter shuts down and blower continues to push air acting as a bellow to fan the fire.

Blower shuts down. Homeowner adjusts damper and air controls to maintain fire.