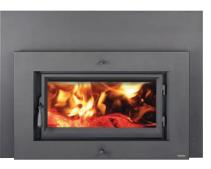

## **33 Elite Plus Wood Burning Fireplace Insert**

### **Turn Your Old Inefficient Fireplace Into A Reliable Source of Heat!**

The 33 Elite Plus wood burning fireplace insert can convert your wasteful masonry or zero clearance fireplace into an excellent heat source that can provide reliable heat at a fraction of the cost of electricity or oil. Not only is heating with wood affordable, it is extremely efficient when utilizing the clean burning, non-catalytic technology found in the 33 Elite. With a five-sided convection chamber and standard twin 90 CFM fans, this insert is designed to deliver the maximum heat output from the wood you burn. It has the ability to heat up to 2,000 square feet for up to 10 hours on a single load of wood. The ultra-efficient 33 Elite Plus boasts 76.9% efficiency and an EPA certified 4.4 grams of emissions per hour.

#### For Rectangular Door Insert

Black Painted Shadowbox™ face with concealed convection grills and single piece surround panel.

Bronze Painted Shadowbox™ face with concealed convection grills and single piece surround panel.