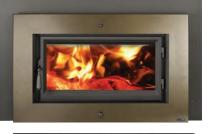

## **33 Elite Plus Wood Burning Fireplace Insert**

### **Turn Your Old Inefficient Fireplace Into A Reliable Source of Heat!**

The 33 Elite Plus wood burning fireplace insert can convert your wasteful masonry or zero clearance fireplace into an excellent heat source that can provide reliable heat at a fraction of the cost of electricity or oil. Not only is heating with wood affordable, it is extremely efficient when utilizing the clean burning, non-catalytic technology found in the 33 Elite. With a five-sided convection chamber and standard twin 90 CFM fans, this insert is designed to deliver the maximum heat output from the wood you burn. It has the ability to heat up to 2,000 square feet for up to 10 hours on a single load of wood. The ultra-efficient 33 Elite Plus boasts 76.9% efficiency and an EPA certified 4.4 grams of emissions per hour.

#### For Rectangular Door Insert

Black Painted Shadowbox™ face with concealed convection grills and single piece surround panel.

Bronze Painted Shadowbox™ face with concealed convection grills and single piece surround panel.