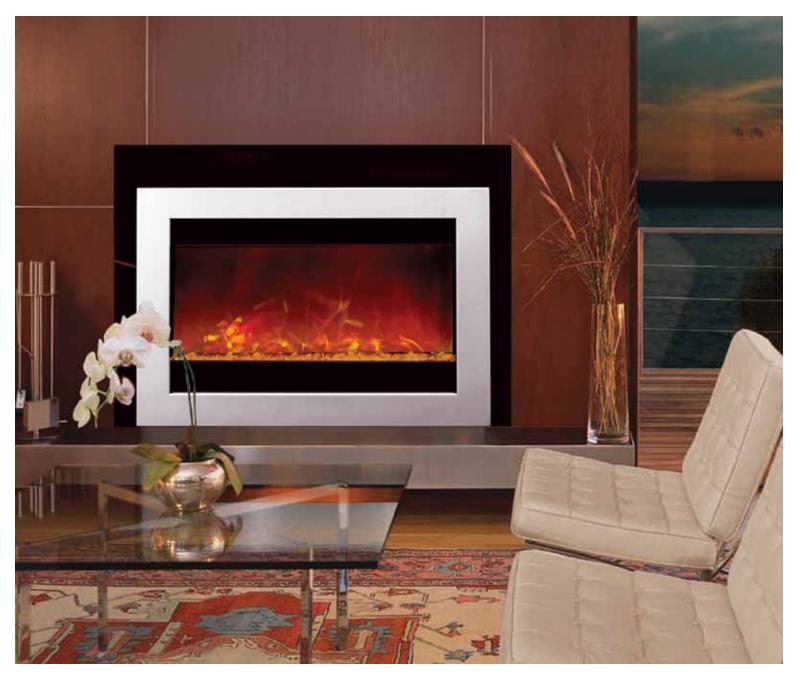

#### The Most Sophisticated Electric Fireplace Insert

Infuse your home with the luxury of a Fireplace Xtrordinair Electric Fireplace Insert. With a Fireplace Xtrordinair electric insert you are able to turn your inefficient, open fireplace into a gorgeous addition for your home that provides supplemental heat. Ideal for the tranquility of a bedroom or coziness of a living room, the unique Fireplace Xtrordinair electric insert provides a sleek, clean look with customized design options.

#### The Most Stylish Fireplace Insert

Personalize your fireside experience with style selections that suit any look. Several interior and exterior changeable features come with a Fireplace Xtrordinair electric insert. LED light technology is featured in these inserts provides a lifetime of brightness and efficiency.

#### **Shadowbox Face Options**

Each insert comes with the standard Black Glass Surround and has the option of adding three different sleek Shadowbox faces available in a variety of finishes: Midnight Gloss, Silver Frost or Rust Patina.