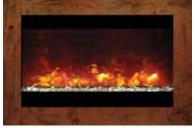

## **38El Small Insert**

Small 38EI with Black Glass Surround, Rust Patina Shadowbox Face with mix of Platinum and Orange Media

This compact insert is perfect for small masonry or metal fireplaces. It is the perfect alternative to expensive gas logs and glass doors. The 38El is both elegant and sophisticated. This small insert is quick and easy to install and comes with three colors of translucent media and a blazing log. The optional Shadowbox face (pictured above) is available in three colors: Midnight Gloss, Silver Frost, or Rust Patina.