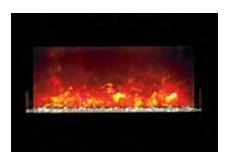

y the flame effect with or without the heater turned on.

#### **Standard Features**

- Black Glass Surround
- No Unsightly Heat Vent Grills
- · Amazing multi-color LED flame technology
- Adjustable flame intensity 5 levels front and 5 levels back
- Three-stage heater: 750 Watts low, 1500 Watts high and Thermostat mode.
- Heater operates with or without flame, and the flame effect can be on without the heating on
- Warm up to 400-500 square feet
- Infrared Remote controls both flame and heat settings
- 76" plug-in cord length
- All three colors of translucent Media & Glowing Logset are included
- The power terminal comes with the attached power chord, but offers the flexibility to hard wire the inserts into a receptacle in the fireplace, thereby eliminating the power cord from the hearth



Black Glass
Surround
This is a standard
feature with every
insert.

#### **Shadowbox Face Options**

Each insert comes with the standard Black Glass Surround and has the option of adding three different sleek Shadowbox faces available in a variety of finishes: Midnight Gloss, Silver Frost or Rust Patina.



Midnight Gloss Face
- Powder Coated Finish



Silver Frost Face
- Powder Coated Finish



Rust Patina Face
- Hand Finished Process

#### **Interior Choices**

Four different decorative interiors are included with each insert. They include a glowing logset with glowing embers, and a selection of three translucent colored media in Platinum, Orange and Mixed Glass.



**Glowing Logset** 







Platinum Media Orange Media

Mixed Glass Media

## **38El Small Insert**



Small 38EI with Bl