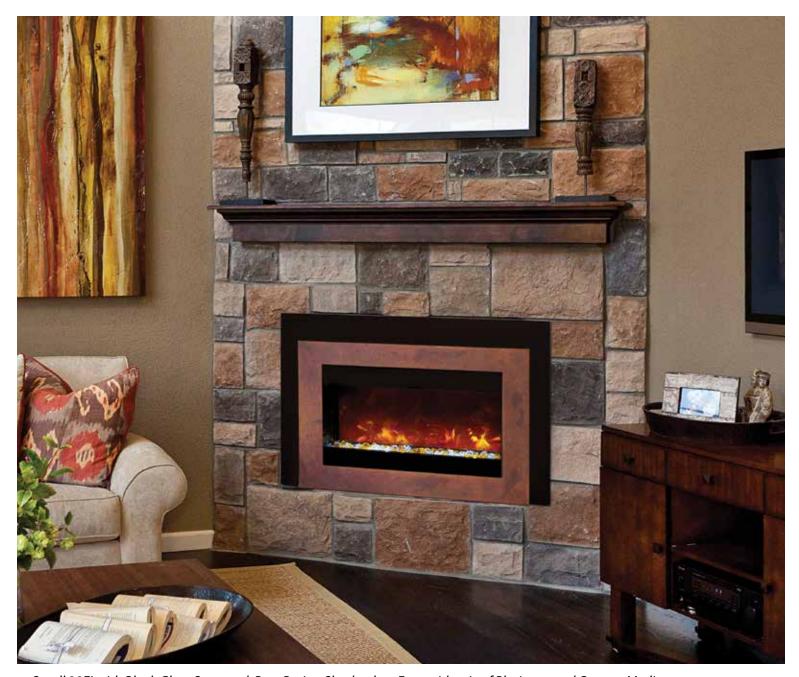

#### The Most Sophisticated Electric Fireplace Insert

Infuse your home with the luxury of a Fireplace Xtrordinair Electric Fireplace Insert. With a Fireplace Xtrordinair electric insert you are able to turn your inefficient, open fireplace into a gorgeous addition for your home that provides supplemental heat. Ideal for the tranquility of a bedroom or coziness of a living room, the unique Fireplace Xtrordinair electric insert provides a sleek, clean look with customized design options.

#### Comes in Three Different Sizes.

The beautiful Fireplace Xtrordinair Electric Insert conveniently comes in three different sizes to fit virtually any masonry or metal fireplace. The 38EI (Small Insert), 40EI (Medium Insert) and 42EI (Large Insert) all come with the same amazing style features that allow you to customize your insert; just choose the size that fits your fireplace.

# **42El Large Insert**

42EI with Black Glass Surround, Silver Frost Shadowbox Face with Orange Media

The 42EI insert will convert a large masonry or metal fireplace into a gathering place in your home. At a fraction of the cost of wood, pellet or gas inserts, the 42EI offers all the charm of a fire without the work of burning wood or pellets. It is easy to install and simple to operate. A choice of colors for the optional Shadowbox face (pictured above) allows you to personalize your new fireplace insert.