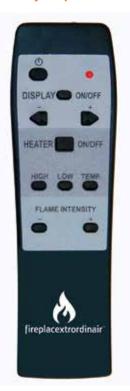

#### **Easy Operation**

This easy-to-use remote control makes operating your Fireplace Xtrordinair electric insert simple. The features on this remote allow you to adjust virtually every aspect of your insert, from heat output to several display options. This functional remote makes owning a Fireplace Xtrordinair electric insert even more enjoyable and practical.

The ember bed and flame intensity can both be adjusted in five different settings for any level of brightness you would like to achieve. Three heat output options, including an auto mode, are also available on this remote with just the touch of a button. The remote control enables you to enjoy the flame effect with or without the heater turned on.