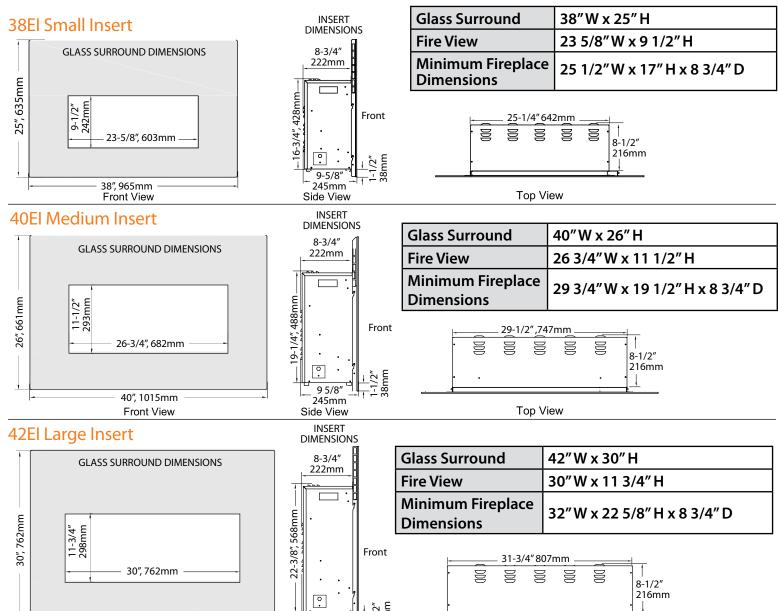

#### Comes in Three Different Sizes.

The beautiful Fireplace Xtrordinair Electric Insert conveniently comes in three different sizes to fit virtually any masonry or metal fireplace. The 38EI (Small Insert), 40EI (Medium Insert) and 42EI (Large Insert) all come with the same amazing style features that allow you to customize your insert; just choose the size that fits your fireplace.

## **38El Small Insert**

Small 38EI with Black Glass Surround, Rust Patina Shadowbox Face with mix of Platinum and Orange Media

This compact insert is perfect for small masonry or metal fireplaces. It is the perfect alternative to expensive gas logs and glass doors. The 38El is both elegant and sophisticated. This small insert is quick and easy to install and comes with three colors of translucent media and a blazing log. The optional Shadowbox face (pictured above) is available in three colors: Midnight Gloss, Silver Frost, or Rust Patina.

| Glass Surround               | 38"W x 25"H               |
|------------------------------|---------------------------|
| Fire View                    | 23 5/8"W x 9 1/2"H        |
| Minimum Fireplace Dimensions | 25 1/2"W x 17"H x 8 3/4"D |

## **40El Medium Insert**

40El with Black Glass Surround, Midnight Gloss Shadowbox Face with Log Set

This bold electric insert can convert your old, drafty fireplace into a charming focal point in any room. By using the standard remote control, you can operate this insert with the flame effect without heat or turn the heater on to take the chill off the room. This insert is easy and quick to install.

| Glass Surround               | 40"W x 26"H                   |
|------------------------------|-------------------------------|
| Fire View                    | 26 3/4"W x 11 1/2"H           |
| Minimum Fireplace Dimensions | 29 3/4"W x 19 1/2"H x 8 3/4"D |

# **42El Large Insert**

42EI with Black Glass Surround, Silver Frost Shadowbox Face with Orange Media

The 42EI insert will convert a large masonry or metal fireplace into a gathering place in your home. At a fraction of the cost of wood, pellet or gas inserts, the 42EI offers all the charm of a fire without the work of burning wood or pellets. It is easy to install and simple to operate. A choice of colors for the optional Shadowbox face (pictured above) allows you to personalize your new fireplace insert.

| Glass Surround               | 42"W x 30"H               |
|------------------------------|---------------------------|
| Fire View                    | 30"W x 11 3/4"H           |
| Minimum Fireplace Dimensions | 32"W x 22 5/8"H x 8 3/4"D |