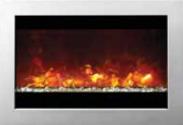

# **42El Large Insert**

42EI with Black Glass Surround, Silver Frost Shadowbox Face with Orange Media

The 42EI insert will convert a large masonry or metal fireplace into a gathering place in your home. At a fraction of the cost of wood, pellet or gas inserts, the 42EI offers all the charm of a fire without the work of burning wood or pellets. It is easy to install and simple to operate. A choice of colors for the optional Shadowbox face (pictured above) allows you to personalize your new fireplace insert.