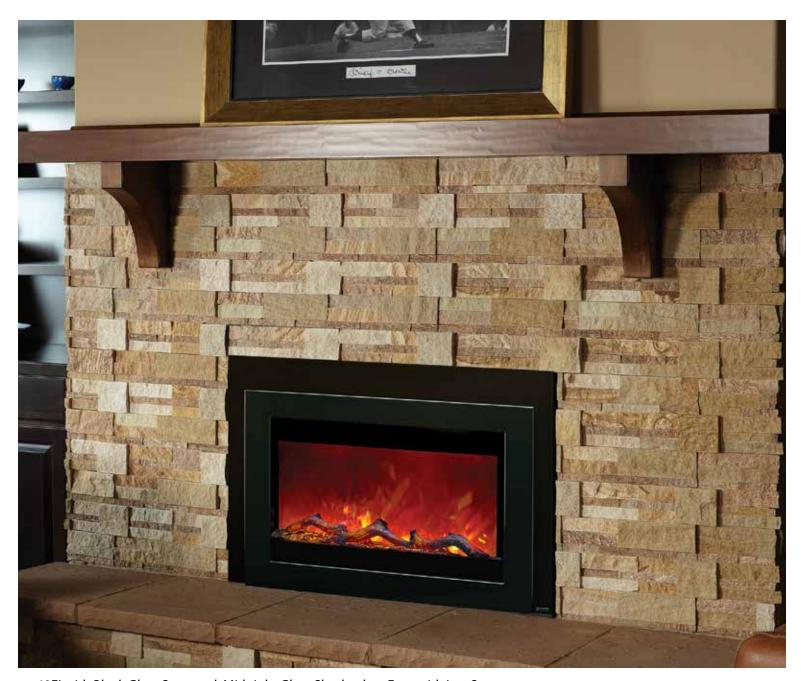

#### The Most Sophisticated Electric Fireplace Insert

Infuse your home with the luxury of a Fireplace Xtrordinair Electric Fireplace Insert. With a Fireplace Xtrordinair electric insert you are able to turn your inefficient, open fireplace into a gorgeous addition for your home that provides supplemental heat. Ideal for the tranquility of a bedroom or coziness of a living room, the unique Fireplace Xtrordinair electric insert provides a sleek, clean look with customized design options.

#### Comes in Three Different Sizes.

The beautiful Fireplace Xtrordinair Electric Insert conveniently comes in three different sizes to fit virtually any masonry or metal fireplace. The 38EI (Small Insert), 40EI (Medium Insert) and 42EI (Large Insert) all come with the same amazing style features that allow you to customize your insert; just choose the size that fits your fireplace.

## **40El Medium Insert**

40El with Black Glass Surround, Midnight Gloss Shadowbox Face with Log Set

This bold electric insert can convert your old, drafty fireplace into a charming focal point in any room. By using the standard remote control, you can operate this insert with the flame effect without heat or turn the heater on to take the chill off the room. This insert is easy and quick to install.