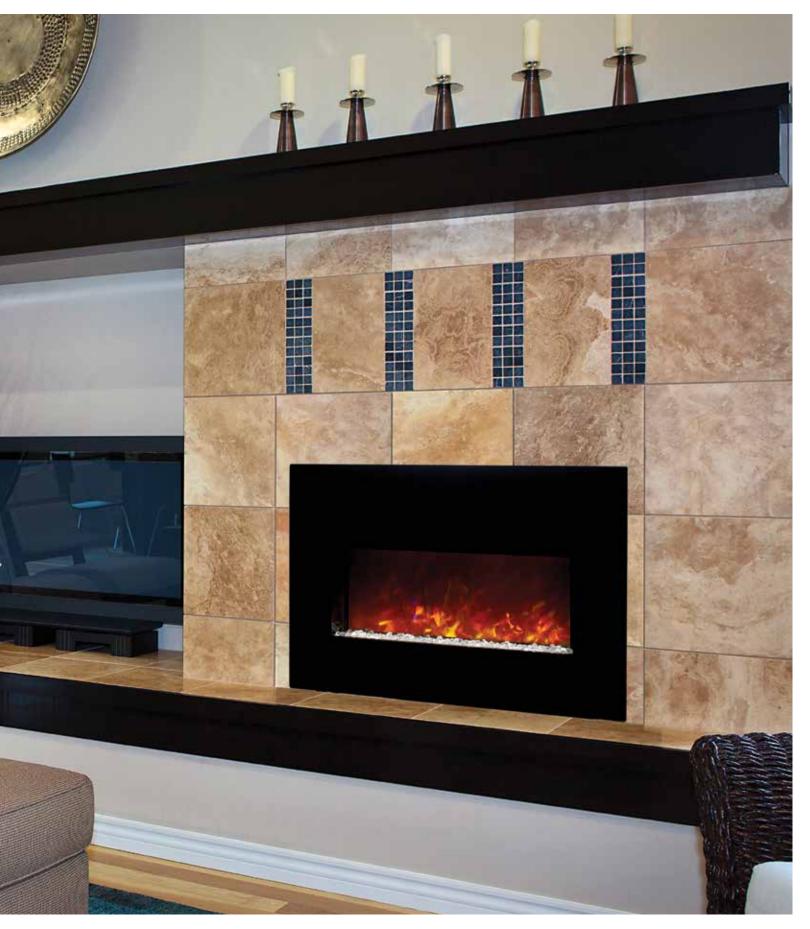

#### **Standard Features**

- Black Glass Surround
- No Unsightly Heat Vent Grills
- · Amazing multi-color LED flame technology
- Adjustable flame intensity 5 levels front and 5 levels back
- Three-stage heater: 750 Watts low, 1500 Watts high and Thermostat mode.
- Heater operates with or without flame, and the flame effect can be on without the heating on
- Warm up to 400-500 square feet
- Infrared Remote controls both flame and heat settings
- 76" plug-in cord length
- All three colors of translucent Media & Glowing Logset are included
- The power terminal comes with the attached power chord, but offers the flexibility to hard wire the inserts into a receptacle in the fireplace, thereby eliminating the power cord from the hearth

#### **Shadowbox Face Options**

Each insert comes with the standard Black Glass Surround and has the option of adding three different sleek Shadowbox faces available in a variety of finishes: Midnight Gloss, Silver Frost or Rust Patina.