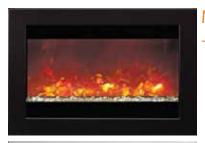

## **40El Medium Insert**

40El with Black Glass Surround, Midnight Gloss Shadowbox Face with Log Set

This bold electric insert can convert your old, drafty fireplace into a charming focal point in any room. By using the standard remote control, you can operate this insert with the flame effect without heat or turn the heater on to take the chill off the room. This insert is easy and quick to install.