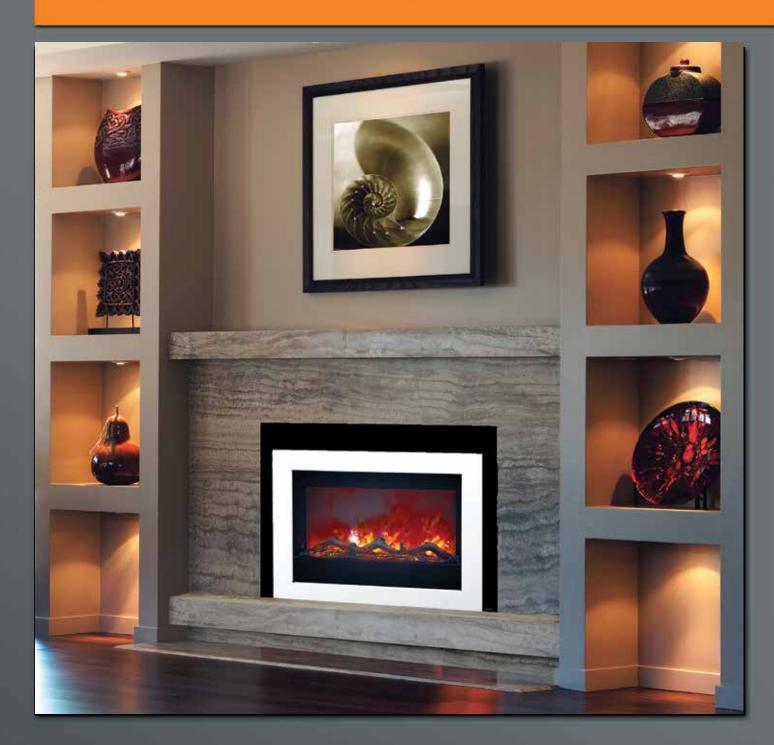

#### The Most Sophisticated Electric Fireplace Insert

Infuse your home with the luxury of a Fireplace Xtrordinair Electric Fireplace Insert. With a Fireplace Xtrordinair electric insert you are able to turn your inefficient, open fireplace into a gorgeous addition for your home that provides supplemental heat. Ideal for the tranquility of a bedroom or coziness of a living room, the unique Fireplace Xtrordinair electric insert provides a sleek, clean look with customized design options.

#### The Most Stylish Fireplace Insert

Personalize your fireside experience with style selections that suit any look. Several interior and exterior changeable features come with a Fireplace Xtrordinair electric insert. LED light technology is featured in these inserts provides a lifetime of brightness and efficiency.

The stunning fire effect of a Fireplace Xtrordinair electric insert comes from its mesmerizing, unique flame. The richness of the flame effect has a striking presence unlike other inserts and can set the mood for any occasion. Both front and back light effects can be adjusted to different intensity levels by using the remote control.

#### Is Also the Most Practical Electric Fireplace Insert.

A Fireplace Xtrordinair electric insert is not only extremely efficient, but easy-to-use and very safe. Installation is easy and simply requires a 110 volt wall outlet. There are no flue and pipe installations or gas line costs. Unlike standard fireplaces, a Fireplace Xtrordinair electric insert does not get so hot that it is "untouchable". These charming inserts are safe for children and pets to be around.